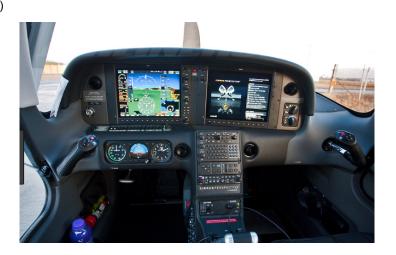

### **Avionics/Radios**

Cirrus Perspective by Garmin Avionics Suite
Dual WAAS-enabled GPS
Dual AHARS
Garmin ESP - Electronic Stability Protection
Garmin Active Traffic System
Enhanced Ground Proximity Warning System (TAWS-B)
XM WX Datalink w/XM Audio
Garmin ChartView
Garmin SafeTaxi
Garmin GTX 335 all-in One Transponder ADSB