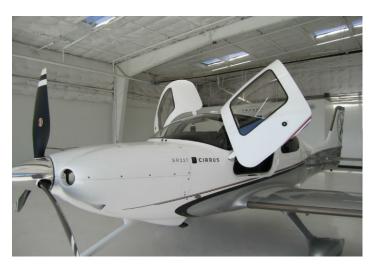

# 2012 CIRRUS SR22T-0309 GTS

N753PS

1/4 Share Sale Price: \$160,000

\*Monthly Management: \$1725

- Includes hangar, insurance, subscriptions, oil changes, and base annual inspections. Share owner is responsible for ¼ of all unscheduled maintenance and overhaul costs

#### **Exterior**

Two-tone GTS Package Paint Imperial Red / Grey